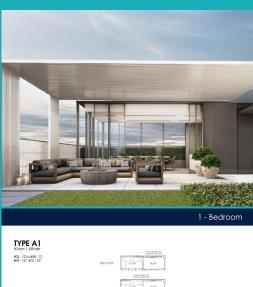

■ BED ROOMS: 1
■ BATH ROOMS: 1
■ MAIDS ROOMS: N/A
■ PARKING SPACES: N/A

■ LAYOUT TYPE: INTERMEDIATE

■ FACING: N/A
■ VIEWING: OTHER

■ SELLING PRICE: CALL FOR PRICE!

**■ COMPLETION YEAR:** 202

■ CONDITION: ORIGINAL CONDITION

#### 19 NASSIM

Unfurnished, 1 bedroom, 1 bathroom Condominium for Sale. Completion in 2024, this intermediate unit is in original condition. Others: Leasehold 99 This property is currently vacant and ready to move in. Located in Singapore's district D10 near Tanglin, Holland in the area Tanglin (Central region).