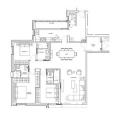

## 101 DALVEY ROAD, SINGAPORE 259514

■ LISTING ID: SGLD95573782 ■ TENURE: FREEHOLD

■ TITLE: N//

■ SIZE BUILT-UP: 1,561SQFT (145SQM)
■ SIZE LAND: 1.274AC (0.515HA)

■ NO. OF FLOORS:

■ FLOOR/LEVEL: N/A - N/A

■ BED ROOMS:
■ BATH ROOMS: