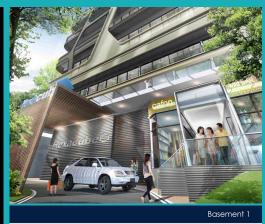

# FOR SALE

# COMMERCIAL - RETAIL 592SQFT (55SQM) / CALL FOR PRICE!









### **COMMERCIAL - RETAIL**

# 160, CHANGI ROAD, EUNOS, GEYLANG, PAYA LEBAR,

**SINGAPORE 419728** 

■ LISTING ID: SGLD95293093 ■ TENURE: FREEHOLD

■ TITLE: N/A

■ **SIZE BUILT-UP**: 592SQFT (55SQM)
■ **SIZE LAND**: 17,973SQFT (1,670SQM)

■ NO. OF FLOORS:

■ FLOOR/LEVEL: 1 - LOW FLOOR

■ PARKING SPACES: N/A

■ LAYOUT TYPE: REGULAR

■ FACING: N/A
■ VIEWING: OTHER

■ SELLING PRICE: CALL FOR PRICE!

■ COMPLETION YEAR: 2017

■ CONDITION: ORIGINAL CONDITION

■ LISTING DATE: SEP 24, 2019

## **HEXACUBE**

Basement 1 retail shop lot at 592 sqft

### **INTERIOR FACILITIES**

Air-Conditioning

• Internet Connection

## VISIT THIS PROPERTY AT: https://www.sgpropertyconsult.com/property/SGLD95293093



L3008022J R007747C

#### HIROSHI OH - PROPNEX REALTY PTE LTD

480, Lorong 6 Toa Payoh Balestier