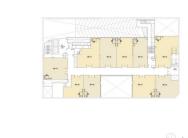

# 160, CHANGI ROAD, EUNOS, GEYLANG, PAYA LEBAR,

**SINGAPORE 419728** 

■ LISTING ID: SGLD95293093 ■ TENURE: FREEHOLD

■ TITLE: N/A

■ **SIZE BUILT-UP**: 592SQFT (55SQM)
■ **SIZE LAND**: 17,973SQFT (1,670SQM)

■ NO. OF FLOORS:

■ FLOOR/LEVEL: 1 - LOW FLOOR

■ PARKING SPACES: N/A

■ LAYOUT TYPE: REGULAR

■ FACING: N/A
■ VIEWING: OTHER

■ SELLING PRICE: CALL FOR PRICE!

■ COMPLETION YEAR: 2017

■ CONDITION: ORIGINAL CONDITION