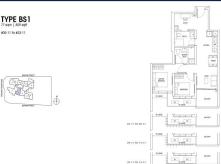

#### **RESIDENTIAL - CONDOMINIUM**

ONE BERNAM, 1, BERNAM ST, CHINATOWN, TANJONG PAGAR, SINGAPORE 078852

■ LISTING ID: SGLD93208436 ■ TENURE: LEASEHOLD 99

■ TITLE: N/A

■ **SIZE BUILT-UP**: 829SQFT (77SQM)
■ **SIZE LAND**: 37,525SQFT (3,486SQM)

■ NO. OF FLOORS: 35

■ FLOOR/LEVEL: 33 - HIGH FLOOR

■ BED ROOMS: 2+1
■ BATH ROOMS: 2
■ MAIDS ROOMS: N/A
■ PARKING SPACES: N/A

■ LAYOUT TYPE: REGULAR

■ FACING: N/A
■ VIEWING: OTHER

■ SELLING PRICE: CALL FOR PRICE!

**■ COMPLETION YEAR:** 2026

 ■ CONDITION:
 ORIGINAL CONDITION

 ■ FURNISHING:
 PARTIALLY FURNISHED

■ LISTING DATE: APR 17, 2023