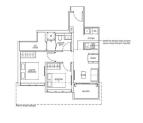

### **RESIDENTIAL - CONDOMINIUM**

IRWELL HILL, IRWELL BANK ROAD, ORCHARD, RIVER VALLEY, SINGAPORE 239588

■ LISTING ID: SGLD89128031 ■ TENURE: LEASEHOLD 99

■ TITLE: N/A

■ **SIZE BUILT-UP**: 732SQFT (68SQM)
■ **SIZE LAND**: 3.160AC (1.279HA)

■ NO. OF FLOORS: 36

■ FLOOR/LEVEL: 36 - HIGH FLOOR

■ BED ROOMS: 2
■ BATH ROOMS: 1
■ MAIDS ROOMS: N/A
■ PARKING SPACES: N/A
■ LAYOUT TYPE: OTHER
■ FACING: N/A
■ VIEWING: OTHER

■ SELLING PRICE: CALL FOR PRICE!

**■ COMPLETION YEAR:** 2029

■ CONDITION: ORIGINAL CONDITION
■ FURNISHING: PARTIALLY FURNISHED

■ LISTING DATE: SEP 26, 2023

#### **IRWELL HILL RESIDENCES**

Condominium for Sale: Partially furnished, 2 bedroom, 1 bathroom. Completed in 2025, this unit is in original condition. Tenure: Leasehold 99 Located in Singapore's district D09 near Orchard, River Valley in the area Orchard (Central region).