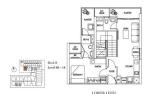

**TENURE:** N/A N/A TITLE:

■ SIZE BUILT-UP: 945SQFT (88SQM) SIZE LAND: 1.389AC (0.562HA)

NO. OF FLOORS:

■ FLOOR/LEVEL: N/A - HIGH FLOOR

**BED ROOMS:** ■ BATH ROOMS: **MAIDS ROOMS:** N/A ■ PARKING SPACES: N/A **LAYOUT TYPE:** 