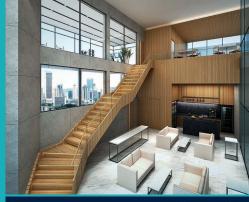

# FOR SALE

## **RESIDENTIAL - CONDOMINIUM** 945SQFT (88SQM) / CALL FOR PRICE!







Type D (Corner) | 945 sq ft 





RESIDENTIAL - CONDOMINIUM

**WISMA INFINITUM, 18 JALAN DEWAN SULTAN** SULIMAN, 50300, KUALA LUMPUR, WILAYAH

**LISTING ID:** SGLD85781300

**TENURE:** N/A N/A TITLE:

■ SIZE BUILT-UP: 945SQFT (88SQM) SIZE LAND: 1.389AC (0.562HA)

NO. OF FLOORS:

■ FLOOR/LEVEL: N/A - HIGH FLOOR

**BED ROOMS:** ■ BATH ROOMS: **MAIDS ROOMS:** N/A ■ PARKING SPACES: N/A **LAYOUT TYPE:** 

**CORNER** 

**■ FACING:** N/A **■ VIEWING: OTHER** 

**■ SELLING PRICE: CALL FOR PRICE!** 

**■ COMPLETION YEAR:** 

**CONDITION: ORIGINAL CONDITION FURNISHING:** PARTIALLY FURNISHED

**LISTING DATE:** MAY 17, 2021

#### THE LUXE

Spacious 945sqft (88sqm), partially furnished, 2 bedroom, 3 bathroom Condominium for Sale. Completion in 2020, this high floor corner unit is in original conditio