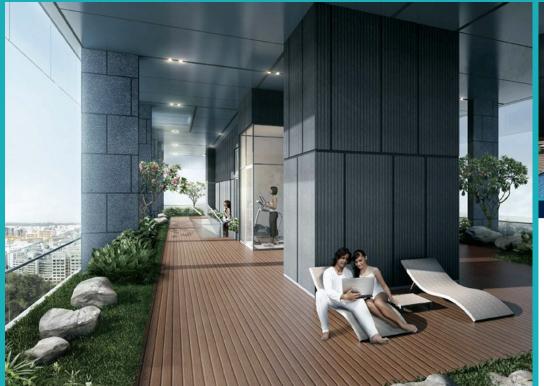

## **INTERIOR FACILITIES**

- Air-Conditioning
- Bombshelter
- Private Garden

#### **OTHER INTERIOR FEATURES**

- Audio System
- Intercom

### **EXTERIOR FACILITIES**

- 24 Hours Security
- Function Room

- Balcony
- Jacuzzi
- Roof Terrace
- Cooker Hob/Hood
- Oven / Microwave
- Covered Car Park
- Jacuzzi