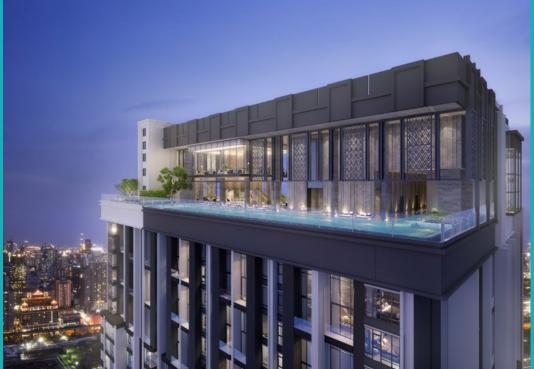

#### THE ADDRESS SIAM-RATCHATHEWI

Partially furnished, 2 bedroom, 2 bathroom Condominium for Sale. Completed in 2022, this unit is in original condition. Others: Freehold Location: Bangkok, Thailand

#### **EXTERIOR FACILITIES**

- 24 Hours Security
- Landscaped Garden

- Balcony
- Covered Car Park
- Lounge

VISIT THIS PROPERTY AT: https://www.sgpropertyconsult.com/property/SGLD81651887

L3008022J R007747C