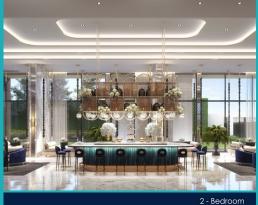

#### THE ADDRESS SIAM-RATCHATHEWI

Partially furnished, 2 bedroom, 2 bathroom Condominium for Sale. Completed in 2022, this unit is in original condition. Others: Freehold Location: Bangkok, Thailand

#### **INTERIOR FACILITIES**

- Air-Conditioning
- **OTHER INTERIOR FEATURES**
- Cooker Hob/Hood