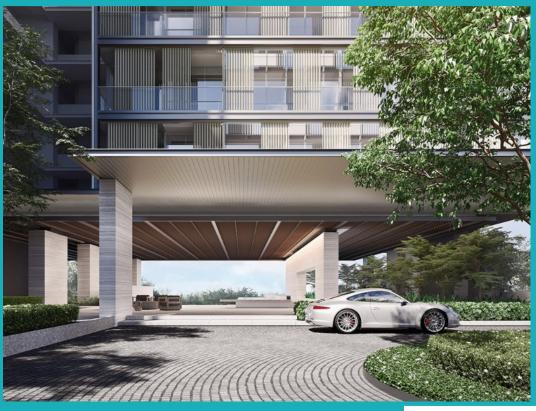

# 19, NASSIM HILL, TANGLIN, HOLLAND, SINGAPORE 258482

■ LISTING ID: SGLD74189857 ■ TENURE: LEASEHOLD 99

■ TITLE: N/A

■ **SIZE BUILT-UP**: 926SQFT (86SQM)
■ **SIZE LAND**: 1.429AC (0.578HA)

■ NO. OF FLOORS: 10 ■ FLOOR/LEVEL: N/A - N/A

#### 19 NASSIM

Spacious 926sqft (86sqm), partially furnished, 2 bedroom, 2 bathroom Condominium for Sale. Completion in 2024, this corner unit is in original condition. Others: Leasehold 99 This property is currently vacant and ready to move in. Located in Singapore's district D10 near Tanglin, Holland in the area Tanglin (Central region).

#### **EXTERIOR FACILITIES**

24 Hours Security

Clubhouse

Covered Car Park

Jacuzzi