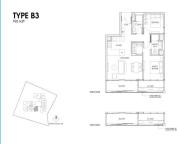

# RESIDENTIAL - CONDOMINIUM 926SQFT (86SQM) / CALL FOR PRICE!

2 - Bedroor

■ BED ROOMS: 2
■ BATH ROOMS: 2

■ MAIDS ROOMS: 2 ■ MAIDS ROOMS: N/A ■ PARKING SPACES: N/A

■ LAYOUT TYPE: CORNER
■ FACING: N/A

■ VIEWING: OTHER
■ SELLING PRICE: CALL FO

SELLING PRICE: CALL FOR PRICE!

**■ COMPLETION YEAR:** 2024

#### 19 NASSIM

Spacious 926sqft (86sqm), partially furnished, 2 bedroom, 2 bathroom Condominium for Sale. Completion in 2024, this corner unit is in original condition. Others: Leasehold 99 This property is currently vacant and ready to move in. Located in Singapore's district D10 near Tanglin, Holland in the area Tanglin (Central region).