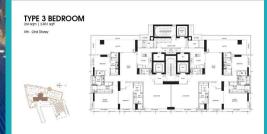

## THE RITZ-CARLTON RESIDENCES

Condominium for Sale: Partially furnished, 3 bedroom, 3 bathroom. Completed in 2011, this unit is in original condition. Tenure: Freehold Located in Singapore's district D09 near Orchard, River Valley in the area Orchard (Central region).