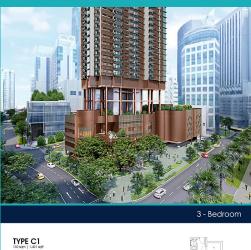

### **RESIDENTIAL - CONDOMINIUM**

ONE BERNAM, 1, BERNAM ST, CHINATOWN, TANJONG PAGAR, SINGAPORE 078852

■ LISTING ID: SGLD59291427 ■ TENURE: LEASEHOLD 99

■ TITLE: N/A

■ **SIZE BUILT-UP:** 1,421SQFT (132SQM)
■ **SIZE LAND:** 37,525SQFT (3,486SQM)

■ NO. OF FLOORS: 35 ■ FLOOR/LEVEL: N/A - N/A

■ FLOOR/LEVEL: N/A - N//
■ BED ROOMS: 3

■ BATH ROOMS: 2
■ MAIDS ROOMS: N/A
■ PARKING SPACES: N/A
■ LAYOUT TYPE: OTHER

■ FACING: N/A
■ VIEWING: OTHER

■ SELLING PRICE: CALL FOR PRICE!