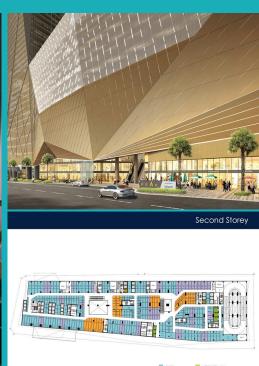

■ NO. OF FLOORS:

■ FLOOR/LEVEL: 2 - MIDDLE FLOOR

■ PARKING SPACES: N/A

■ LAYOUT TYPE: REGULAR

■ **FACING**: N/A

■ **VIEWING**: OTHER

■ SELLING PRICE: CALL FOR PRICE!

■ COMPLETION YEAR: 2020

#### THE PEAK SHOPPES

Retail Lot (with Water point) for Sale Completed in 2020, this unit is in original condition. Tenure: Freehold Located in Cambodia: Village No.14 Sam Dach Hun Sen Road, Tonle Bassac Commune, Chamkarmorn District