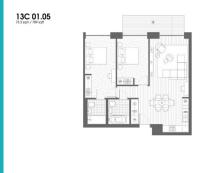

### **RESIDENTIAL - APARTMENT**

NORTH WOOLWICH ROAD, LONDON, E16 2BG, LONDON, LONDON, UNITED KINGDOM

■ LISTING ID: SGLD50310778
■ TENURE: LEASEHOLD 999

■ TITLE: N/A

■ SIZE BUILT-UP: 789SQFT (73SQM)

■ SIZE LAND: N/A
■ NO. OF FLOORS: 7
■ FLOOR/LEVEL: N/A - N/A
■ BED ROOMS: 2

■ BATH ROOMS: 2 ■ MAIDS ROOMS: N/A ■ PARKING SPACES: N/A

■ LAYOUT TYPE: REGULAR

■ FACING: N/A
■ VIEWING: OTHER

■ SELLING PRICE: CALL FOR PRICE!

**■ COMPLETION YEAR:** 2017

■ CONDITION: ORIGINAL CONDITION
■ FURNISHING: PARTIALLY FURNISHED