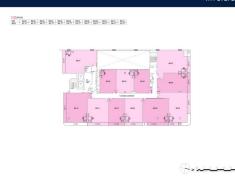

#### **COMMERCIAL - RETAIL**

160, CHANGI ROAD, EUNOS, GEYLANG, PAYA LEBAR,

**SINGAPORE 419728** 

■ LISTING ID: SGLD48777006 ■ TENURE: FREEHOLD

■ TITLE: N/A

■ **SIZE BUILT-UP**: 840SQFT (78SQM)
■ **SIZE LAND**: 17,973SQFT (1,670SQM)

■ NO. OF FLOORS:

■ FLOOR/LEVEL: 4 - HIGH FLOOR

■ PARKING SPACES: N/A

■ LAYOUT TYPE: REGULAR
■ FACING: N/A

■ VIEWING: OTHER

■ SELLING PRICE: CALL FOR PRICE!

**■ COMPLETION YEAR:** 2017

■ CONDITION: ORIGINAL CONDITION