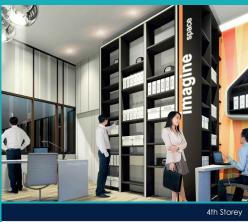

# FOR SALE

## COMMERCIAL - RETAIL 840SQFT (78SQM) / CALL FOR PRICE!









#### **COMMERCIAL - RETAIL**

160, CHANGI ROAD, EUNOS, GEYLANG, PAYA LEBAR,

**SINGAPORE 419728** 

■ LISTING ID: SGLD48777006 ■ TENURE: FREEHOLD

■ TITLE: N/A

■ **SIZE BUILT-UP**: 840SQFT (78SQM)
■ **SIZE LAND**: 17,973SQFT (1,670SQM)

■ NO. OF FLOORS:

■ FLOOR/LEVEL: 4 - HIGH FLOOR

■ PARKING SPACES: N/A

■ LAYOUT TYPE: REGULAR
■ FACING: N/A

■ VIEWING: OTHER

■ SELLING PRICE: CALL FOR PRICE!

**■ COMPLETION YEAR:** 2017

■ CONDITION: ORIGINAL CONDITION

■ LISTING DATE: SEP 24, 2019

#### **HEXACUBE**

Fourth storey office lot at 840 sqft

#### **INTERIOR FACILITIES**

Air-Conditioning

• Internet Connection

### VISIT THIS PROPERTY AT: https://www.sgpropertyconsult.com/property/SGLD48777006



R007747C

HIROSHI OH - PROPNEX REALTY PTE LTD

480, Lorong 6 Toa Payoh Balestier, Toa Pay