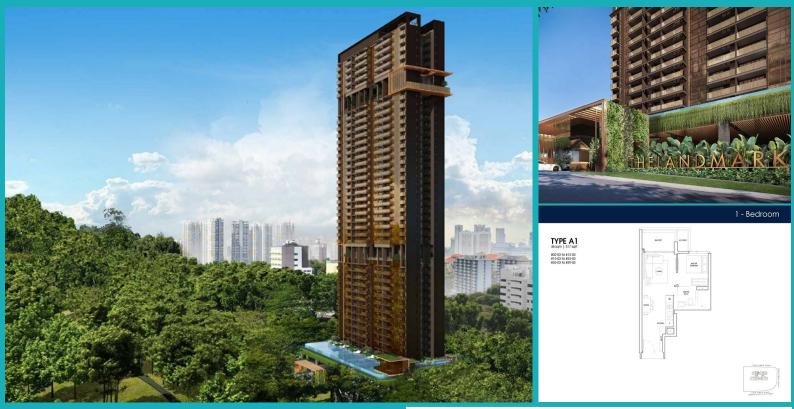

# **RESIDENTIAL - APARTMENT**

**173 CHIN SWEE ROAD, ALEXANDRA, COMMONWEALTH, SINGAPORE 169878** 

LISTING ID: TENURE: TITLE: SIZE BUILT-UP: SIZE LAND: ■ NO. OF FLOORS: FLOOR/LEVEL: BED ROOMS: BATH ROOMS: MAIDS ROOMS: ■ PARKING SPACES: LAYOUT TYPE: FACING: VIEWING: ■ SELLING PRICE: **COMPLETION YEAR: CONDITION:** 

SGLD44400384 **LEASEHOLD 99** N/A 517SQFT (48SQM) 1.656AC (0.670HA) 39 39 - HIGH FLOOR N/A N/A REGULAR N/A OTHER CALL FOR PRICE! 2025 **ORIGINAL CONDITION** 

PARTIALLY FURNISHED

AUG 29, 2023

## **THE LANDMARK**

Apartment for Sale: Partially furnished, 1 bedroom, 1 bathroom. Completed in 2025, this unit is in original condition. Tenure: Leasehold 99 Located in Singapore's district D03 near Alexandra, Commonwealth in the area Central South (Central region).