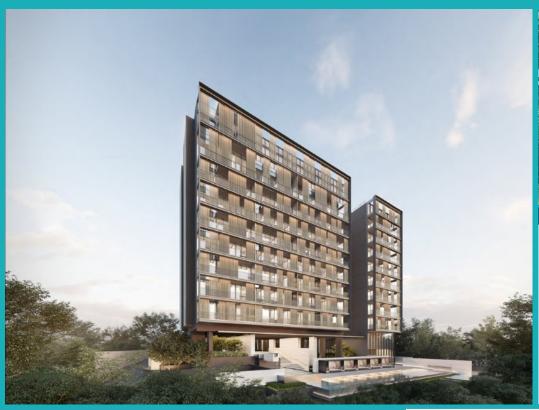

# 19, NASSIM HILL, TANGLIN, HOLLAND, SINGAPORE 258482

■ LISTING ID: SGLD44339074 ■ TENURE: LEASEHOLD 99

■ TITLE: N/A

■ SIZE BUILT-UP: 1,410SQFT (131SQM)
■ SIZE LAND: 1.429AC (0.578HA)

NO. OF FLOORS:

■ FLOOR/LEVEL: N/A - N/A ■ BED ROOMS: 3

#### 19 NASSIM

Spacious 1,410sqft (131sqm), unfurnished, 3 bedroom, 2 bathroom Condominium for Sale. Completion in 2024, this corner unit is in original condition. Others: Leasehold 99 This property is currently vacant and ready to move in. Located in Singapore's district D10 near Tanglin, Holland in the area Tanglin (Central region).