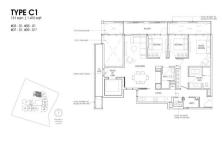

# 19, NASSIM HILL, TANGLIN, HOLLAND, SINGAPORE 258482

■ LISTING ID: SGLD44339074 ■ TENURE: LEASEHOLD 99

■ TITLE: N/A

■ SIZE BUILT-UP: 1,410SQFT (131SQM)
■ SIZE LAND: 1.429AC (0.578HA)

NO. OF FLOORS:

■ FLOOR/LEVEL: N/A - N/A ■ BED ROOMS: 3

■ BATH ROOMS: 2 ■ MAIDS ROOMS: N/A ■ PARKING SPACES: N/A

■ LAYOUT TYPE: CORNER ■ FACING: N/A

■ FACING: N/A
■ VIEWING: OTHER

■ SELLING PRICE: CALL FOR PRICE!

**■ COMPLETION YEAR:** 2024

■ CONDITION: ORIGINAL CONDITION

#### 19 NASSIM

Spacious 1,410sqft (131sqm), unfurnished, 3 bedroom, 2 bathroom Condominium for Sale. Completion in 2024, this corner unit is in original condition. Others: Leasehold 99 This property is currently vacant and ready to move in. Located in Singapore's district D10 near Tanglin, Holland in the area Tanglin (Central region).