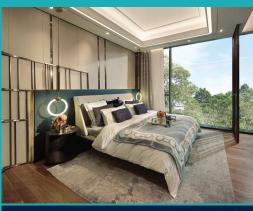

#### **LEEDON GREEN**

Spacious 1,356sqft (126sqm), partially furnished, 3 bedroom, 2 bathroom Condominium for Sale. Completion in 2024, this corner unit is in original condition. Others: Freehold, 1 other room(s) This property is currently vacant and ready to move in. Located in Singapore's district D10 near Tanglin, Holland in the area Tanglin (Central region).

#### **INTERIOR FACILITIES**

Air-Conditioning

Balcony

Cable TV

• Walk-In-Wardrobe

Private Lift