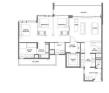

## **RESIDENTIAL - CONDOMINIUM** 1,356SQFT (126SQM) / CALL FOR PRICE!

3 - Bedroom Exclusive

TYPE C3

**BED ROOMS:** 3+1 **BATH ROOMS: MAIDS ROOMS:** N/A ■ PARKING SPACES: N/A

**CORNER** LAYOUT TYPE: ■ FACING: N/A **■ VIEWING: OTHER** 

**■ SELLING PRICE: CALL FOR PRICE!** 

**■ COMPLETION YEAR:** 

ORIGINAL CONDITION **CONDITION: FURNISHING:** PARTIALLY FURNISHED SEP 26, 2023