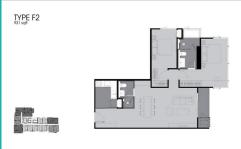

# **RESIDENTIAL - CONDOMINIUM** 931SQFT (86SQM) / CALL FOR PRICE!

### **RESIDENTIAL - CONDOMINIUM**

SOI SUKHUMVIT 63 (EKAMAI), KHLONG TAN NUEA, WATTHANA, 10250, BANGKOK, BANGKOK, THAILAND

SGLD39609680 **LISTING ID: TENURE: FREEHOLD** 

TITLE:

■ SIZE BUILT-UP: 931SQFT (86SQM) SIZE LAND: 33.251AC (13.456HA)