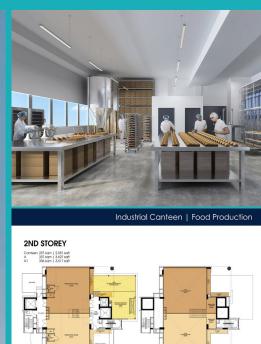

# FOR SALE

## **COMMERCIAL - FACTORY (B2)** 3,627SQFT (337SQM) / CALL FOR PRICE!







## **COMMERCIAL - FACTORY (B2)**

33, KIM CHUAN DRIVE, SINGAPORE 537087

SGLD30560174 **LISTING ID:** ■ TENURE: **FREEHOLD** 

TITLE:

■ SIZE BUILT-UP: 3.627SQFT (337SQM) SIZE LAND: 15,234SQFT (1,415SQM)

NO. OF FLOORS:

■ FLOOR/LEVEL: 2 - LOW FLOOR

**■ PARKING SPACES:** N/A

**REGULAR LAYOUT TYPE: FACING:** N/A

**■ VIEWING:** 

**OTHER** ■ SELLING PRICE: **CALL FOR PRICE!** 

**■ COMPLETION YEAR:** 2023

**ORIGINAL CONDITION CONDITION:** 

**LISTING DATE:** MAY 13, 2022

## **CITRINE FOODLAND @ 33 KIM CHUAN**

#### **INTERIOR FACILITIES**

Air-Conditioning

### **EXTERIOR FACILITIES**

- 24 Hours Security
- Dining / Restaurant
- Roof Terrace

Covered Car Park

## VISIT THIS PROPERTY AT: https://www.sgpropertyconsult.com/property/SGLD30560174



L3008022J R007747C

## HIROSHI OH - PROP