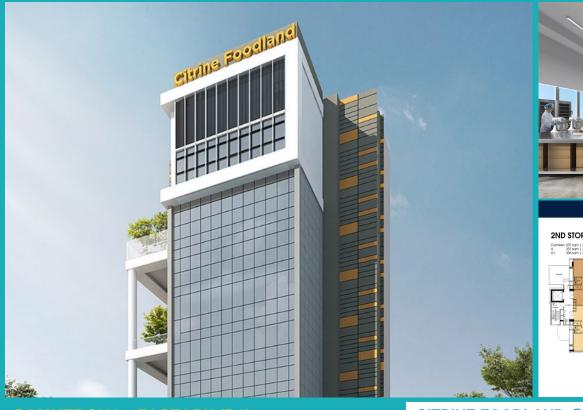

## **CITRINE FOODLAND @ 33 KIM CHUAN**

## **COMMERCIAL - FACTORY (B2)**

33, KIM CHUAN DRIVE, SINGAPORE 537087

SGLD30560174 **LISTING ID:** ■ TENURE: **FREEHOLD** 

TITLE:

■ SIZE BUILT-UP: 3.627SQFT (337SQM) SIZE LAND: 15,234SQFT (1,415SQM)

NO. OF FLOORS:

### **EXTERIOR FACILITIES**

- 24 Hours Security
- Dining / Restaurant
- Roof Terrace

Covered Car Park