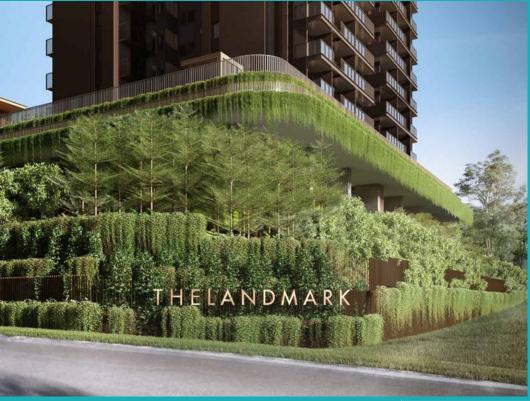

#### THE LANDMARK

Apartment for Sale: Partially furnished, 3 bedroom, 2 bathroom. Completed in 2025, this unit is in original condition. Tenure: Leasehold 99 Located in Singapore's district D03 near Alexandra, Commonwealth in the area Central South (Central region).