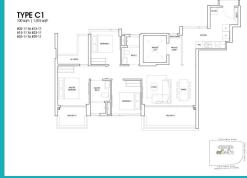

# 173 CHIN SWEE ROAD, ALEXANDRA, **COMMONWEALTH, SINGAPORE 169878**

**LISTING ID:** SGLD29922467 **TENURE: LEASEHOLD 99** 

TITLE: N/A

■ SIZE BUILT-UP: 1.076SQFT (100SQM) ■ SIZE LAND: 1.656AC (0.670HA)

■ NO. OF FLOORS:

■ FLOOR/LEVEL: 30 - HIGH FLOOR

BED ROOMS: **BATH ROOMS:** 2 **MAIDS ROOMS:** N/A ■ PARKING SPACES: N/A

**REGULAR** LAYOUT TYPE:

■ FACING: N/A **■ VIEWING: OTHER** 

■ SELLING PRICE: **CALL FOR PRICE!** 

■ COMPLETION YEAR: