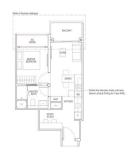

#### **RESIDENTIAL - CONDOMINIUM**

IRWELL HILL, IRWELL BANK ROAD, ORCHARD, RIVER VALLEY, SINGAPORE 239588

■ LISTING ID: SGLD28478548 ■ TENURE: LEASEHOLD 99

■ TITLE: N/A

■ **SIZE BUILT-UP**: 646SQFT (60SQM)
■ **SIZE LAND**: 3.160AC (1.279HA)

■ NO. OF FLOORS: 36

■ FLOOR/LEVEL: 36 - HIGH FLOOR

■ BED ROOMS: 1+1
■ BATH ROOMS: 1
■ MAIDS ROOMS: N/A
■ PARKING SPACES: N/A

■ LAYOUT TYPE: REGULAR

■ FACING: N/A
■ VIEWING: OTHER

■ SELLING PRICE: CALL FOR PRICE!