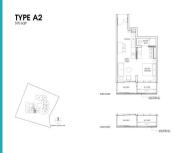

# RESIDENTIAL - CONDOMINIUM 570SQFT (53SQM) / CALL FOR PRICE!

1 - Bedroor

### RESIDENTIAL - CONDOMINIUM

NASSIM WOODS, 19, NASSIM HILL, TANGLIN, HOLLAND, SINGAPORE 258482

■ LISTING ID: SGLD27700657 ■ TENURE: LEASEHOLD 99

■ TITLE: N/A

■ **SIZE BUILT-UP**: 570SQFT (53SQM)
■ **SIZE LAND**: 1.429AC (0.578HA)

■ NO. OF FLOORS: 10 ■ FLOOR/LEVEL: N/A - N/A

■ BED ROOMS: 1
■ BATH ROOMS: 1
■ MAIDS ROOMS: N/A
■ PARKING SPACES: N/A

■ LAYOUT TYPE: INTERMEDIATE

■ FACING: N/A
■ VIEWING: OTHER

■ SELLING PRICE: CALL FOR PRICE!