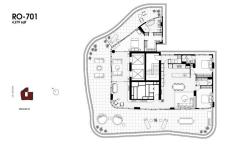

# **RESIDENTIAL - APARTMENT** 4,279SQFT (398SQM) / CALL FOR PRICE!

## **RESIDENTIAL - APARTMENT**

512 - 544 SPENCER ST, WEST MELBOURNE, 3003, MELBOURNE, MELBOURNE, AUSTRALIA

SGLD25664227 **LISTING ID:** TENURE: **FREEHOLD** 

TITLE:

■ SIZE BUILT-UP: 4,279SQFT (398SQM) SIZE LAND: 45,703SQFT (4,246SQM)

■ NO. OF FLOORS:

■ FLOOR/LEVEL: 7 - HIGH FLOOR

**BED ROOMS:** ■ BATH ROOMS: **MAIDS ROOMS:** N/A **■ PARKING SPACES:** N/A

**REGULAR** LAYOUT TYPE: ■ FACING: NORTH **■ VIEWING: OTHER** 

**■ SELLING PRICE: CALL FOR PRICE!** 

### THE MARKER

Spacious 4,279sqft (398sqm), partially furnished, 3 bedroom, 3 bathroom Apartment for Sale. Completed in 2021, this high floor unit is in original condition. Others: Freehold, facing north This property is currently vacant and ready to move in. Location: Melbourne, Australia.