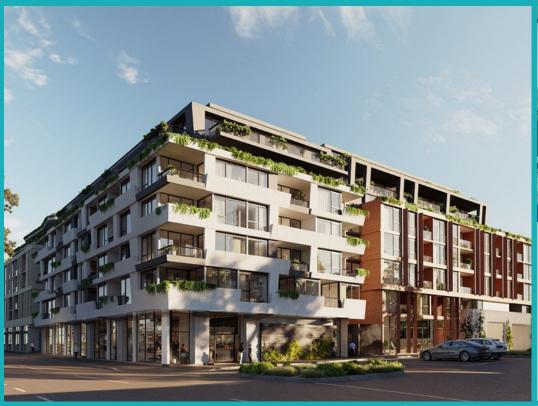

## **RESIDENTIAL - APARTMENT**

512 - 544 SPENCER ST, WEST MELBOURNE, 3003, MELBOURNE, MELBOURNE, AUSTRALIA

SGLD25664227 **LISTING ID:** TENURE: **FREEHOLD** 

TITLE:

■ SIZE BUILT-UP: 4,279SQFT (398SQM) SIZE LAND: 45,703SQFT (4,246SQM)

### THE MARKER

Spacious 4,279sqft (398sqm), partially furnished, 3 bedroom, 3 bathroom Apartment for Sale. Completed in 2021, this high floor unit is in original condition. Others: Freehold, facing north This property is currently vacant and ready to move in. Location: Melbourne, Australia.