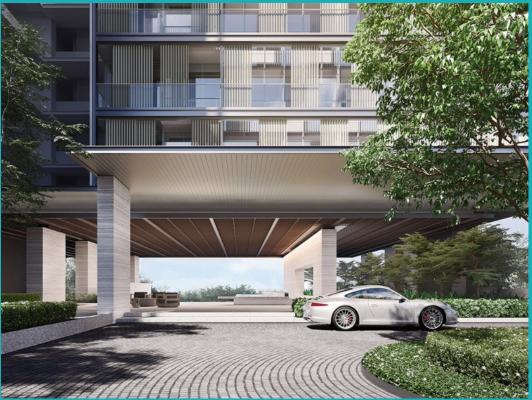

#### 19 NASSIM

Spacious 1,733sqft (161sqm), partially furnished, 3 bedroom, 2 bathroom Condominium for Sale. Completion in 2024, this corner unit is in original condition. Others: Leasehold 99 This property is currently vacant and ready to move in. Located in Singapore's district D10 near Tanglin, Holland in the area Tanglin (Central region).