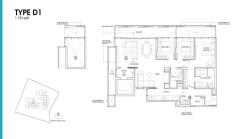

# RESIDENTIAL - CONDOMINIUM 1,733SQFT (161SQM) / CALL FOR PRICE!

3 - Bedroom + Private Lift

# 19, NASSIM HILL, TANGLIN, HOLLAND, SINGAPORE 258482

■ LISTING ID: SGLD24142271 ■ TENURE: LEASEHOLD 99

■ TITLE: N/A

■ SIZE BUILT-UP: 1,733SQFT (161SQM)
■ SIZE LAND: 1.429AC (0.578HA)

■ NO. OF FLOORS: 10 ■ FLOOR/LEVEL: N/A - N/A ■ BED ROOMS: 3

■ BATH ROOMS: 2
■ MAIDS ROOMS: N/A
■ PARKING SPACES: N/A

■ LAYOUT TYPE: CORNER
■ FACING: N/A
■ VIEWING: OTHER

■ SELLING PRICE: CALL FOR PRICE!

**■ COMPLETION YEAR:** 2024

■ CONDITION: ORIGINAL CONDITION
■ FURNISHING: PARTIALLY FURNISHED

#### 19 NASSIM

Spacious 1,733sqft (161sqm), partially furnished, 3 bedroom, 2 bathroom Condominium for Sale. Completion in 2024, this corner unit is in original condition. Others: Leasehold 99 This property is currently vacant and ready to move in. Located in Singapore's district D10 near Tanglin, Holland in the area Tanglin (Central region).