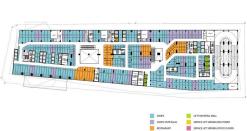

■ NO. OF FLOORS:

■ FLOOR/LEVEL: 2 - MIDDLE FLOOR

■ PARKING SPACES: N/A

■ LAYOUT TYPE: REGULAR
■ FACING: N/A

■ VIEWING: N/A

OTHER

■ SELLING PRICE: CALL FOR PRICE!

**■ COMPLETION YEAR:** 2020