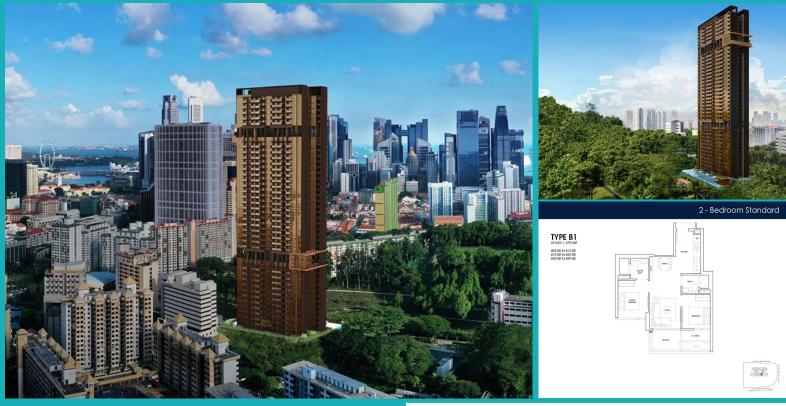

#### **RESIDENTIAL - APARTMENT**

**173 CHIN SWEE ROAD, ALEXANDRA, COMMONWEALTH, SINGAPORE 169878** 

LISTING ID: TENURE: TITLE: SIZE BUILT-UP: SIZE LAND: ■ NO. OF FLOORS: FLOOR/LEVEL: BED ROOMS: 2 BATH ROOMS: 2 MAIDS ROOMS: ■ PARKING SPACES: LAYOUT TYPE: FACING: VIEWING: ■ SELLING PRICE: **COMPLETION YEAR: CONDITION:** 

SGLD01206768 **LEASEHOLD 99** N/A 678SQFT (63SQM) 1.656AC (0.670HA) 39 24 - HIGH FLOOR N/A N/A REGULAR N/A OTHER CALL FOR PRICE! 2025 **ORIGINAL CONDITION** 

PARTIALLY FURNISHED

AUG 29, 2023

#### **THE LANDMARK**

Apartment for Sale: Partially furnished, 2 bedroom, 2 bathroom. Completed in 2025, this unit is in original condition. Tenure: Leasehold 99 Located in Singapore's district D03 near Alexandra, Commonwealth in the area Central South (Central region).