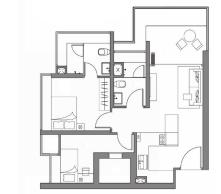

■ FLOOR/LEVEL: N/A - HIGH FLOOR

**BED ROOMS: BATH ROOMS: MAIDS ROOMS:** N/A ■ PARKING SPACES: N/A **LAYOUT TYPE:** N/A **■ FACING:** N/A

S\$ 1,888,888 **NEGOTIABLE** 2,437PSF (26,234PSM) **■ SELLING PRICE:** 