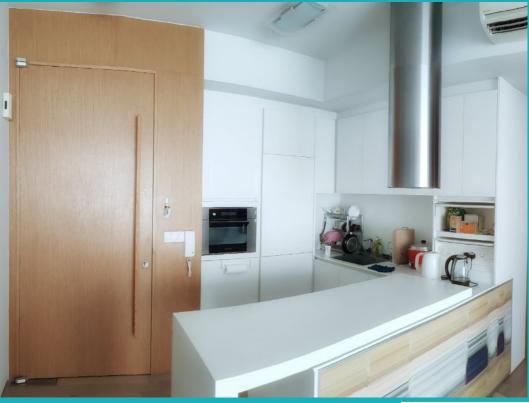

#### **INTERIOR FACILITIES**

Air-Conditioning

Balcony

Bombshelter

• Fiber-Internet

Walk-In-Wardrobe

#### **OTHER INTERIOR FEATURES**

Cooker Hob/Hood

Fridge

• Oven / Microwave