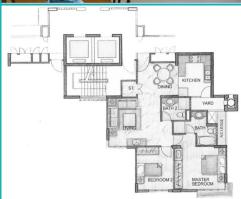

■ SIZE LAND: N/A
■ NO. OF FLOORS: 7

■ FLOOR/LEVEL: N/A - MIDDLE FLOOR

■ BED ROOMS: 2
■ BATH ROOMS: 2
■ MAIDS ROOMS: N/A
■ PARKING SPACES: N/A

■ LAYOUT TYPE: REGULAR
■ FACING: EAST
■ VIEWING: CITY VIEW

■ **SELLING PRICE**: S\$ 960,000 **NEGOTIABLE** 1,036PSF (11,159PSM)

## **CARISSA PARK CONDO**

Condominium for Sale. 2 bedroom, 2 bathroom. Spacious 926sqft (86sqm), partially furnished Completion in 2003, this middle floor unit is partially renovated. Freehold, city view, facing east This property is currently tenanted. Located in Singapore's district D17 near Changi Airport, Changi Village in the area Far East (East region).